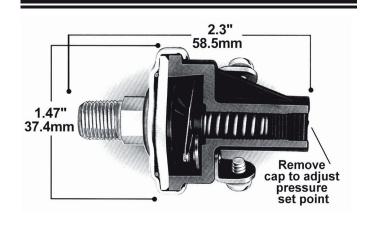

ngs**

Factory setting: 15 psi / 1 bar

**Set point adjustment range:** 14-24 (±3) psi / 1.0-1.6 (±0.2) bar

Max. operating pressure: 150 psi / 10 bar

**Proof pressure:** 500 psi / 34 bar **Burst pressure:** 750 psi / 51 bar

**Contacts** 

Type: optional SPNC or SPDT direct action contacts (NC contact

closes on low pressure), silver alloy, gold plated

Ratings (resistive DC): 15A @ 6V DC, 8A @ 12V DC, 4A @ 24V DC

**Ratings (inductive AC):** 1A @ 120V AC, 0.5A @ 240V AC

## **Physical**

Base: plated steel

**Cover:** glass reinforced polyester **Diaphragm:** Kapton® polyimide film

Pressure connection: 1/8" - 27 NPT male thread

Electrical terminals: #8-32 screws

Operating temperature: -40 to +121°C / -40 to

250°F **Dimensions:** see diagram below

Weight: approx 65g

## Dimensions



### How to Order

| Stock code     | Description                                                                |
|----------------|----------------------------------------------------------------------------|
| 76.PS.0015     | 1/8" NPT, 15 psi setting, SPNC contacts                                    |
| 76.PS.0001     | 1/8" NPT, 15 psi setting, SPDT contacts                                    |
| 76.PS.0001-xxx | Special setting versions of above, where xxx = required set point pressure |

Special variations on pressure range and contacts are available for volume orders. Please contact our sales office for details.

#### **SALES CONTACT**



## CONTACT

sales@rajkotmarinellc.ae

+971 6 7487580 www.rajkotmarine.com

## RAJKOT MARINE LLC

Jerf Industrial Area 1, P.O Box 5861 Ajman, UAE