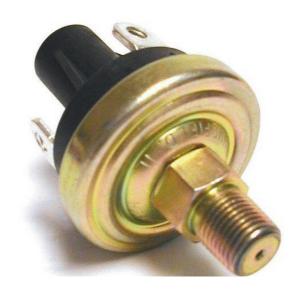

# 76.PS Pressure Switch

A compact and economical pressure switch for extended duty applications. The 76.PS is primarily designed for direct engine mounting, to provide electrical signalling of a low oil pressure fault.

## **Physical**

Base: plated steel

**Cover:** glass reinforced polyester **Diaphragm:** Kapton® polyimide film

Pressure connection: 1/8" - 27 NPT male thread

Electrical terminals: #8-32 screws

Operating temperature: -40 to +121°C / -40 to